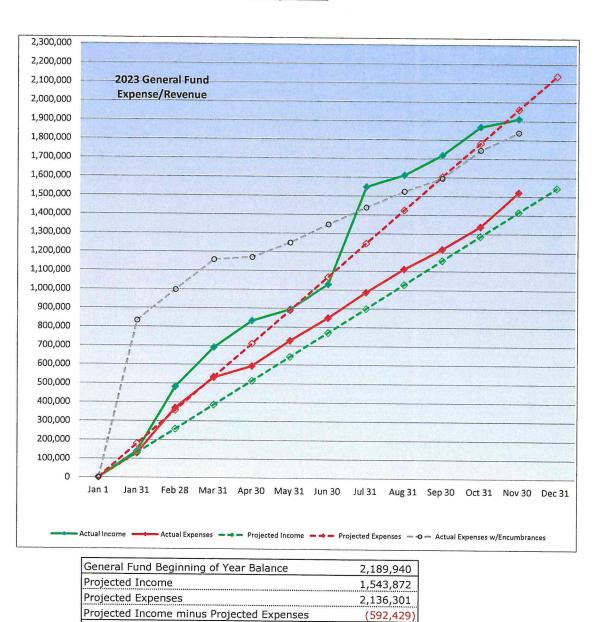

### **General Fund Expense / Revenue Comparison**

Note 1: A minimum Year End Balance of \$500,000 is required to cover next year's 1st quarter expenses. Note 2: A large portion of actual General Fund Income is received twice a year from the County Auditor.

1,597,511

Note 3: For planning purposes, the Projected General Fund Annual Income and Expenses use in these charts are prorated to a monthly value.

Projected General Fund Year End Balance

| Percentage of Fiscal Year reflected | t in this report | 92%  |
|-------------------------------------|------------------|------|
|                                     |                  | 5270 |
| Income                              |                  |      |
| Projected Annual Income             | 1,543,872.00     |      |
| Actual Year to Date Income          | 1,909,413.44     | 124% |
| Expenses                            |                  |      |
| Projected Annual Expenses           | 2,136,301.19     |      |
| Actual Year to Date Expenses        |                  | 71%  |
| YTD Expenses w/Encumbrances         | 1,837,839.62     | 86%  |