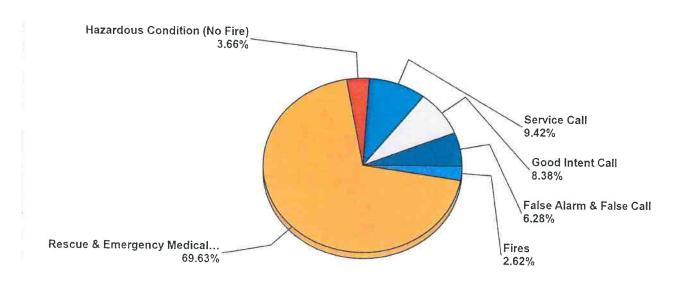

| MAJOR INCIDENT TYPE                | # INCIDENTS | % of TOTAL |
|------------------------------------|-------------|------------|
| Fires                              | 5           | 2.62%      |
| Rescue & Emergency Medical Service | 133         | 69.63%     |
| Hazardous Condition (No Fire)      | 7           | 3.66%      |
| Service Call                       | 18          | 9.42%      |
| Good Intent Call                   | 16          | 8.38%      |
| False Alarm & False Call           | 12          | 6.28%      |
| TOTA                               | NL 191      | 100%       |