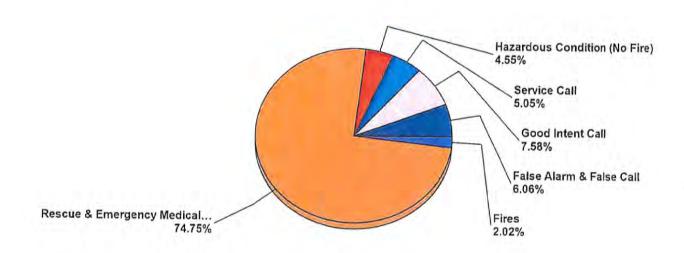

#### **FIRE DEPARTMENT**

Chief Lou Ann Metz presented the fire department report for the month of November, 2021. She reported 198 calls for November: 148 EMS calls and 50 fire calls. Fire Prevention conducted 143 inspections. Of all of the transports, 71% were residents 29% were non-residents. Hillcrest received the most transports. Prompt Care and the Weils received the most calls. The complete fire report is attached to and becomes a permanent part of these minutes.

# Bainbridge Twp. Fire Dept

Chagrin Falls, OH

This report was generated on 12/1/2021 10:40:30 AM

Zone(s): All Zones | Start Date: 11/01/2021 | End Date: 11/30/2021

| MAJOR INCIDENT TYPE                | # INCIDENTS | % of TOTAL |
|------------------------------------|-------------|------------|
| Fires                              | 4           | 2.02%      |
| Rescue & Emergency Medical Service | 148         | 74.75%     |
| Hazardous Condition (No Fire)      | 9           | 4.55%      |
| Service Call                       | 10          | 5.05%      |
| Good Intent Call                   | 15          | 7.58%      |
| False Alarm & False Call           | 12          | 6.06%      |
| TOTAL                              | 198         | 100%       |