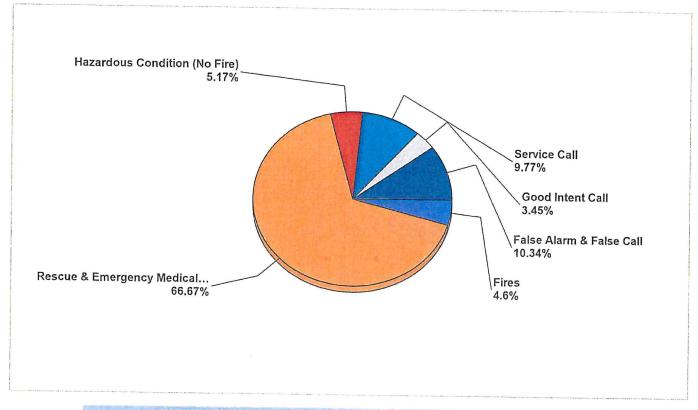

| MAJOR INCIDENT TYPE                | # INCIDENTS | % of TOTAL |
|------------------------------------|-------------|------------|
| Fires                              | 8           | 4.6%       |
| Rescue & Emergency Medical Service | 116         | 66.67%     |
| Hazardous Condition (No Fire)      | 9           | 5.17%      |
| Service Call                       | 17          | 9.77%      |
| Good Intent Call                   | 6           | 3.45%      |
| False Alarm & False Call           | 18          | 10.34%     |
| TOTAL                              | 174         | 100%       |