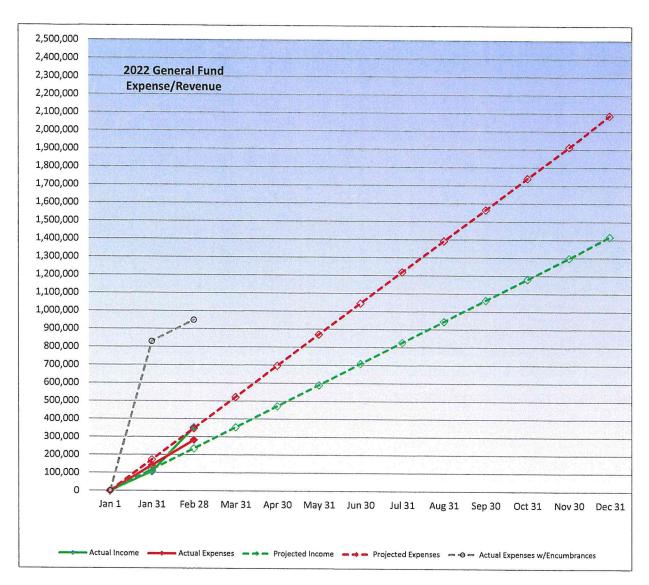

| 2022 General Fund Status                     | Year to Date:                   | 2/28/2022    |  |
|----------------------------------------------|---------------------------------|--------------|--|
| Beginning of Year Balance                    |                                 | 2,199,402.45 |  |
| Year to Date Income<br>Year to Date Expenses | 352,991.38<br>283,182.03<br>Net | 69,809.35    |  |
| Year to Date Balance                         |                                 | 2,269,211.80 |  |
| Open Purchase Orders/Encumbrances:           |                                 | 665,774.39   |  |
| Year to Date Balance w/Encumbrances          |                                 | 1,603,437.41 |  |

| <u> General Fund - Comparison: Actua</u> | al to Projected A | nnual Budget |
|------------------------------------------|-------------------|--------------|
| Percentage of Fiscal Year reflected      | in this report    | 17%          |
| Income                                   |                   |              |
| Projected Annual Income                  | 1,416,399.00      |              |
| Actual Year to Date Income               | 352,991.38        | 25%          |
| Expenses                                 |                   |              |
| Projected Annual Expenses                | 2,088,721.00      |              |
| Actual Year to Date Expenses             | 283,182.03        | 14%          |
| YTD Expenses w/Encumbrances              | 948,956.42        | 45%          |
| Projected Year End Balance               | 1,527,080.45      |              |