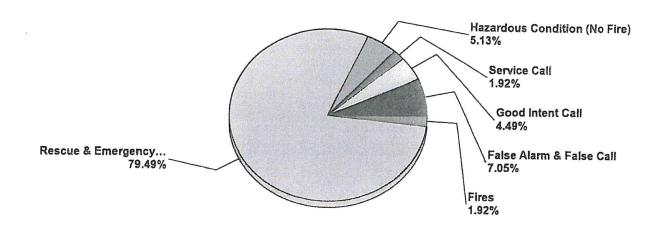

# Bainbridge Twp. Fire Dept

Chagrin Falls, OH

This report was generated on 2/5/2021 11:52:29 AM

Zone(s): All Zones | Start Date: 01/01/2021 | End Date: 12/31/2021

| MAJOR INCIDENT TYPE                |        | # INCIDENTS | % of TOTAL |   |
|------------------------------------|--------|-------------|------------|---|
| Fires                              | v<br>1 | 3           | 1.92%      |   |
| Rescue & Emergency Medical Service | 1      | 124         | 79.49%     |   |
| Hazardous Condition (No Fire)      |        | 8           | 5.13%      | į |
| Service Call                       | į      | 3           | 1.92%      | 3 |
| Good Intent Call                   |        | 7           | 4.49%      |   |
| False Alarm & False Call           |        | 11          | 7.05%      |   |
|                                    | TOTAL- | 156         | 100%       |   |