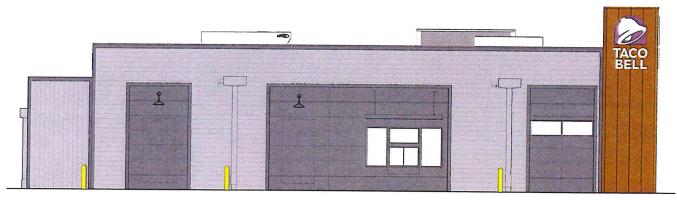

#### Architectural Review - 7135 Aurora Road

Scott Friedman and John Wilson of The Morgan Companies and Juleen Russell of Jencen Architecture presented and participated by Zoom. Also participating by Zoom and representing Taco Bell were Jim Ptacek, Maggie Georgilas, and Dan Allen.

The trustees reviewed the building designs for the old Ruby Tuesday property at 7135 Aurora Road which has been razed and the current proposal is for the construction of two buildings, Taco Bell and Starbucks. The trustees had very few issues with the architecture. Their concern was with the site plan, specifically the potential traffic issues. There was discussion, and the trustees will meet with all parties for further discussion. The presentation is attached to and becomes a permanent part of these minutes.