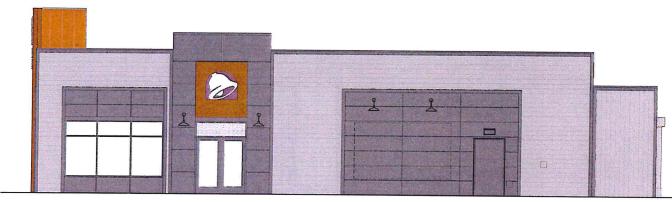

#### Architectural Review - 7135 Aurora Road

Scott Friedman and John Wilson of The Morgan Companies and Juleen Russell of Jencen Architecture presented and participated by Zoom. Also participating by Zoom and representing Taco Bell were Jim Ptacek, Maggie Georgilas, and Dan Allen.

The trustees reviewed the building designs for the old Ruby Tuesday property at 7135 Aurora Road which has been razed and the current proposal is for the construction of two buildings, Taco Bell and Starbucks. The trustees had very few issues with the architecture. Their concern was with the site plan, specifically the potential traffic issues. There was discussion, and the trustees will meet with all parties for further discussion. The presentation is attached to and becomes a permanent part of these minutes.