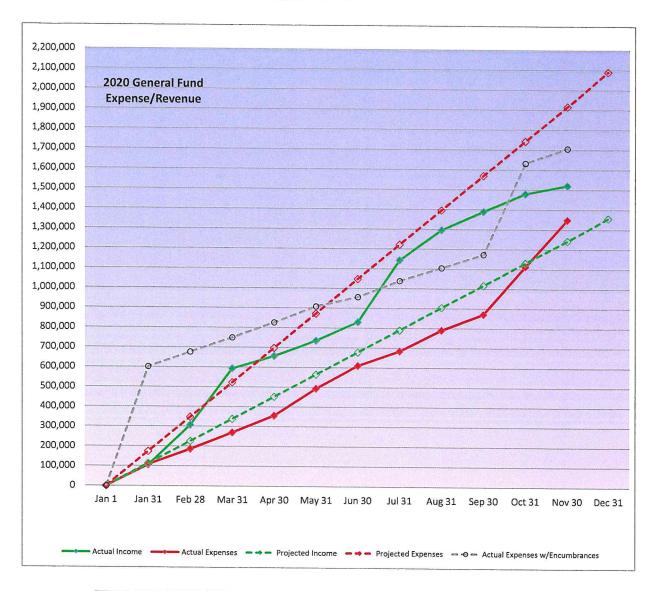

#### **General Fund Expense / Revenue Comparison**

| General Fund Beginning of Year Balance    | 2,010,599 |
|-------------------------------------------|-----------|
| Projected Income                          | 1,354,934 |
| Projected Expenses                        | 2,091,334 |
| Projected Income minus Projected Expenses | (736,400) |
| Projected General Fund Year End Balance   | 1,274,199 |

Note 1: A minimum Year End Balance of \$500,000 is required to cover next year's 1st quarter expenses.

Note 2: A large portion of actual General Fund Income is received twice a year from the County Auditor.

Note 3: For planning purposes, the Projected General Fund Annual Income and Expenses use in these charts are prorated to a monthly value.

Revision: 2017-6/13

| 2020 General Fund Status                     | Year to Date:                       | 11/30/2020   |
|----------------------------------------------|-------------------------------------|--------------|
| Beginning of Year Balance                    |                                     | 2,010,598.53 |
| Year to Date Income<br>Year to Date Expenses | 1,520,414.88<br>1,346,634.70<br>Net | 173,780.18   |
| Year to Date Balance                         |                                     | 2,184,378.71 |
| Open Purchase Orders/Encumbrances:           |                                     | 359,146.25   |
| Year to Date Balance w/Encumbrances          |                                     | 1,825,232.46 |

| General Fund - Comparison: Actual to Projected Annual Budget                                                            |                                                              |            |  |  |  |
|-------------------------------------------------------------------------------------------------------------------------|--------------------------------------------------------------|------------|--|--|--|
| Percentage of Fiscal Year reflected                                                                                     | d in this report                                             | 92%        |  |  |  |
| <u>Income</u><br>Projected Annual Income<br>Actual Year to Date Income                                                  | 1,354,934.27<br>1,520,414.88                                 | 112%       |  |  |  |
| Expenses Projected Annual Expenses Actual Year to Date Expenses YTD Expenses w/Encumbrances  Projected Year End Balance | 2,091,333.94<br>1,346,634.70<br>1,705,780.95<br>1,274,198.86 | 64%<br>82% |  |  |  |