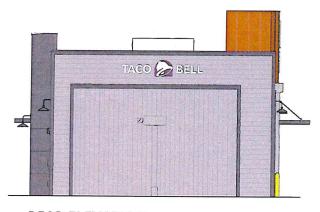

#### Architectural Review - 7135 Aurora Road

Scott Friedman and John Wilson of The Morgan Companies and Juleen Russell of Jencen Architecture presented and participated by Zoom. Also participating by Zoom and representing Taco Bell were Jim Ptacek, Maggie Georgilas, and Dan Allen.

The trustees reviewed the building designs for the old Ruby Tuesday property at 7135 Aurora Road which has been razed and the current proposal is for the construction of two buildings, Taco Bell and Starbucks. The trustees had very few issues with the architecture. Their concern was with the site plan, specifically the potential traffic issues. There was discussion, and the trustees will meet with all parties for further discussion. The presentation is attached to and becomes a permanent part of these minutes.