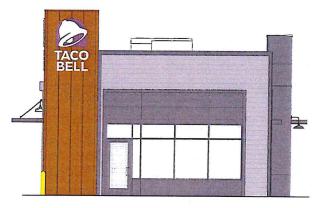

#### Architectural Review - 7135 Aurora Road

Scott Friedman and John Wilson of The Morgan Companies and Juleen Russell of Jencen Architecture presented and participated by Zoom. Also participating by Zoom and representing Taco Bell were Jim Ptacek, Maggie Georgilas, and Dan Allen.

The trustees reviewed the building designs for the old Ruby Tuesday property at 7135 Aurora Road which has been razed and the current proposal is for the construction of two buildings, Taco Bell and Starbucks. The trustees had very few issues with the architecture. Their concern was with the site plan, specifically the potential traffic issues. There was discussion, and the trustees will meet with all parties for further discussion. The presentation is attached to and becomes a permanent part of these minutes.