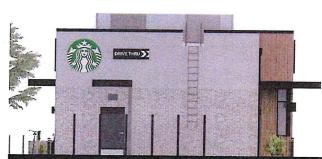

#### Architectural Review - 7135 Aurora Road

Scott Friedman and John Wilson of The Morgan Companies and Juleen Russell of Jencen Architecture presented and participated by Zoom. Also participating by Zoom and representing Taco Bell were Jim Ptacek, Maggie Georgilas, and Dan Allen.

The trustees reviewed the building designs for the old Ruby Tuesday property at 7135 Aurora Road which has been razed and the current proposal is for the construction of two buildings, Taco Bell and Starbucks. The trustees had very few issues with the architecture. Their concern was with the site plan, specifically the potential traffic issues. There was discussion, and the trustees will meet with all parties for further discussion. The presentation is attached to and becomes a permanent part of these minutes.