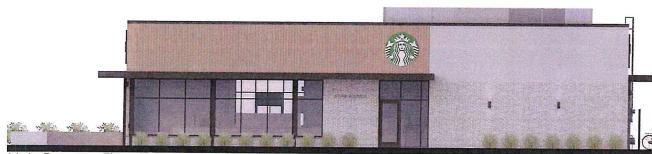

#### Architectural Review - 7135 Aurora Road

Scott Friedman and John Wilson of The Morgan Companies and Juleen Russell of Jencen Architecture presented and participated by Zoom. Also participating by Zoom and representing Taco Bell were Jim Ptacek, Maggie Georgilas, and Dan Allen.

The trustees reviewed the building designs for the old Ruby Tuesday property at 7135 Aurora Road which has been razed and the current proposal is for the construction of two buildings, Taco Bell and Starbucks. The trustees had very few issues with the architecture. Their concern was with the site plan, specifically the potential traffic issues. There was discussion, and the trustees will meet with all parties for further discussion. The presentation is attached to and becomes a permanent part of these minutes.