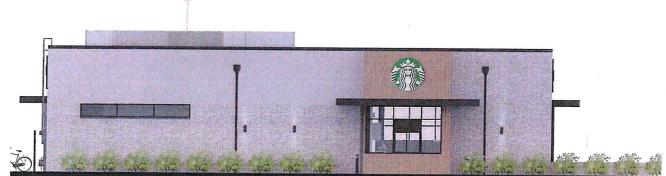

#### Architectural Review - 7135 Aurora Road

Scott Friedman and John Wilson of The Morgan Companies and Juleen Russell of Jencen Architecture presented and participated by Zoom. Also participating by Zoom and representing Taco Bell were Jim Ptacek, Maggie Georgilas, and Dan Allen.

The trustees reviewed the building designs for the old Ruby Tuesday property at 7135 Aurora Road which has been razed and the current proposal is for the construction of two buildings, Taco Bell and Starbucks. The trustees had very few issues with the architecture. Their concern was with the site plan, specifically the potential traffic issues. There was discussion, and the trustees will meet with all parties for further discussion. The presentation is attached to and becomes a permanent part of these minutes.