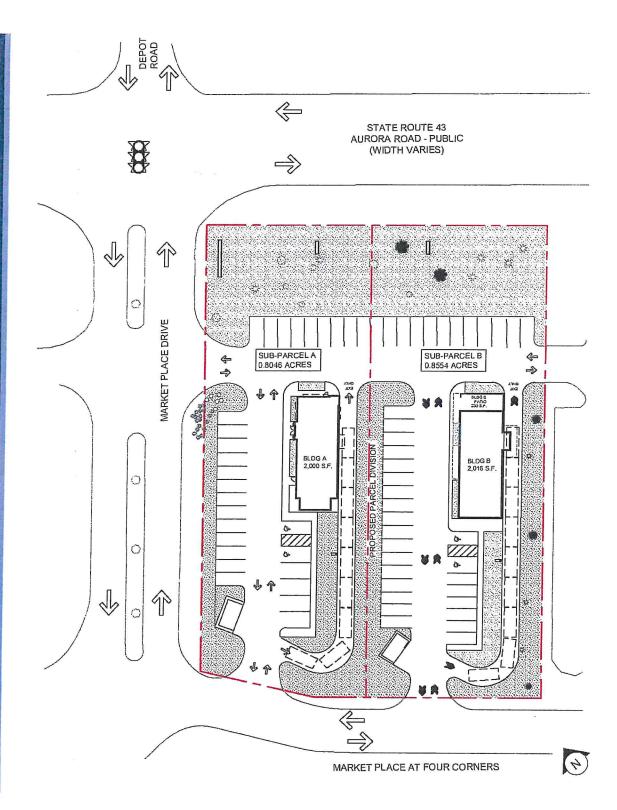

#### Architectural Review - 7135 Aurora Road

Scott Friedman and John Wilson of The Morgan Companies and Juleen Russell of Jencen Architecture presented and participated by Zoom. Also participating by Zoom and representing Taco Bell were Jim Ptacek, Maggie Georgilas, and Dan Allen.

The trustees reviewed the building designs for the old Ruby Tuesday property at 7135 Aurora Road which has been razed and the current proposal is for the construction of two buildings, Taco Bell and Starbucks. The trustees had very few issues with the architecture. Their concern was with the site plan, specifically the potential traffic issues. There was discussion, and the trustees will meet with all parties for further discussion. The presentation is attached to and becomes a permanent part of these minutes.