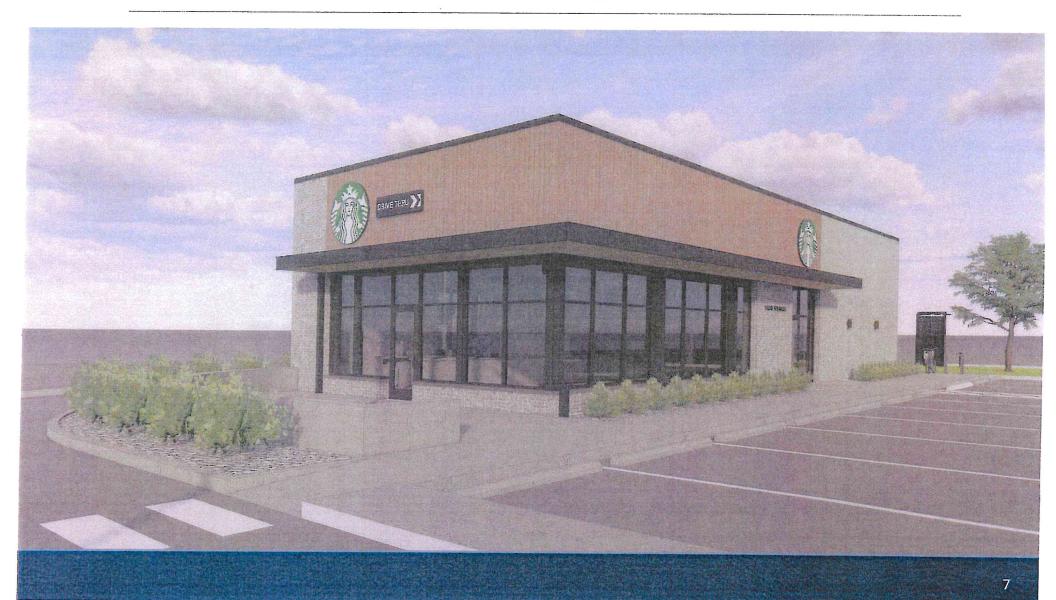

#### Architectural Review - 7135 Aurora Road

Scott Friedman and John Wilson of The Morgan Companies and Juleen Russell of Jencen Architecture presented and participated by Zoom. Also participating by Zoom and representing Taco Bell were Jim Ptacek, Maggie Georgilas, and Dan Allen.

The trustees reviewed the building designs for the old Ruby Tuesday property at 7135 Aurora Road which has been razed and the current proposal is for the construction of two buildings, Taco Bell and Starbucks. The trustees had very few issues with the architecture. Their concern was with the site plan, specifically the potential traffic issues. There was discussion, and the trustees will meet with all parties for further discussion. The presentation is attached to and becomes a permanent part of these minutes.